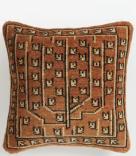

# Bresle Square Cushion, Rust

| <del>\$325</del> | \$210 | Regular price |
|------------------|-------|---------------|
| <del>\$276</del> | \$168 | Member price  |

Inspired by classic Persian rugs, our Bresle cushion is hand-knotted in India from a wool-cotton blend. Depicting intricate lines and leaves, the cushion has a worn, vintage-style quality to create a lived-in feel, reminiscent of the styles seen throughout Soho Farmhouse. Pair with the matching Bresle rug to balance out your space.