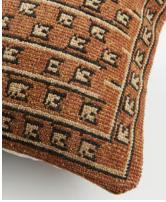

# Bresle Square Cushion, Rust

| <del>\$325</del> | \$210 | Regular price |
|------------------|-------|---------------|
| <del>\$276</del> | \$168 | Member price  |

Inspired by classic Persian rugs, our Bresle cushion is hand-knotted in India from a wool-cotton blend. Depicting intricate lines and leaves, the cushion has a worn, vintage-style quality to create a lived-in feel, reminiscent of the styles seen throughout Soho Farmhouse. Pair with the matching Bresle rug to balance out your space.