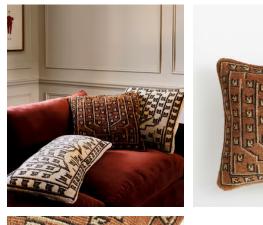

# Bresle Square Cushion, Rust

| <del>\$325</del> | \$210 | Regular price |
|------------------|-------|---------------|
| <del>\$276</del> | \$168 | Member price  |

Inspired by classic Persian rugs, our Bresle cushion is hand-knotted in India from a wool-cotton blend. Depicting intricate lines and leaves, the cushion has a worn, vintage-style quality to create a lived-in feel, reminiscent of the styles seen throughout Soho Farmhouse. Pair with the matching Bresle rug to balance out your space.