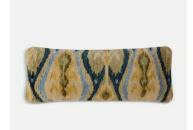

## Alderton Long and Lean Cushion, Blue

\$295 \$175 Regular price \$251 \$140 Member price

Hand-knotted in India by skilled artisans, the front of the Alderton bolster cushion features a wool Ikat-inspired design in tones of blue, green and yellow to reference similar patterns found in Soho House Austin. Display with the rust Alderton cushion to bring warmth and character into your home.