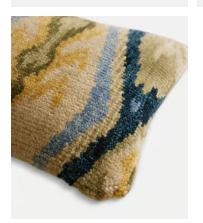

## Alderton Long and Lean Cushion, Blue

\$295 \$175 Regular price \$251 \$140 Member price

Hand-knotted in India by skilled artisans, the front of the Alderton bolster cushion features a wool Ikat-inspired design in tones of blue, green and yellow to reference similar patterns found in Soho House Austin. Display with the rust Alderton cushion to bring warmth and character into your home.