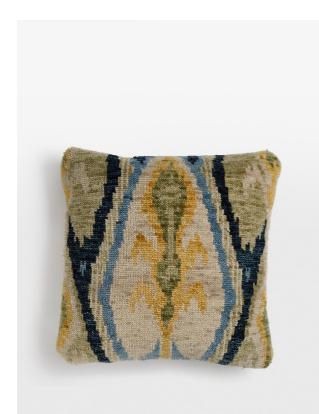

### Product details

Hand-knotted in India by skilled artisans, the front of the Alderton cushion features a wool Ikat-inspired design in tones of blue, green and yellow to reference similar patterns found in Soho House Austin. Display with the rust Alderton cushion to bring warmth and character into your home.