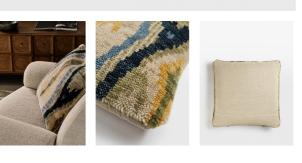

### Product details

Hand-knotted in India by skilled artisans, the front of the Alderton cushion features a wool Ikat-inspired design in tones of blue, green and yellow to reference similar patterns found in Soho House Austin. Display with the rust Alderton cushion to bring warmth and character into your home.