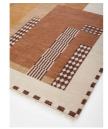

### Product details

Designed by our in-house team, the vintage-style Pont rug is hand-knotted in India from wool with tiny tufts for an artisanal finish. The rug's fragmented, geometric pattern nods to Art Deco design and Cubism influences, which makes it a standout addition to a reading nook, bedroom or living area.

#### **Details**

Rug style: Abstract

Technique: Hand Knotted