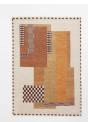

### Product details

Designed by our in-house team, the vintage-style Pont rug is hand-knotted in India from wool with tiny tufts for an artisanal finish. The rug's fragmented, geometric pattern nods to Art Deco design and Cubism influences, which makes it a standout addition to a reading nook, bedroom or living area.

#### **Details**

Rug style: Abstract

Technique: Hand Knotted