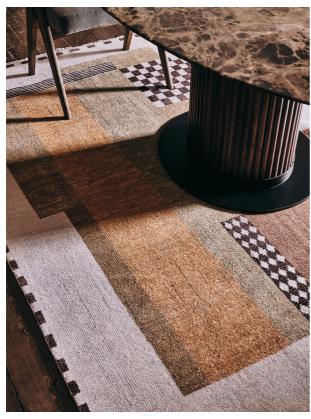

### Product details

Designed by our in-house team, the vintage-style Pont rug is hand-knotted in India from wool with tiny tufts for an artisanal finish. The rug's fragmented, geometric pattern nods to Art Deco design and Cubism influences, which makes it a standout addition to a reading nook, bedroom or living area.

#### **Details**

Rug style: Abstract

Technique: Hand Knotted