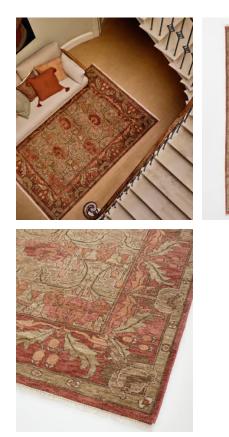

## Catherine Rug Rust, 300 x 420cm

\$9,485 Regular price \$8,062 Member price

The decorative flowers and fine-art elements in this rug nod to the Arts and Crafts movement and the vintage pieces found in Babington House. Hand-knotted in India by skilled artisans, the Catherine rug features a cotton ground and soft, wool pile to ensure comfort underfoot. Warm, rich tones breathe colour and life into all living areas, bedrooms, and offices.