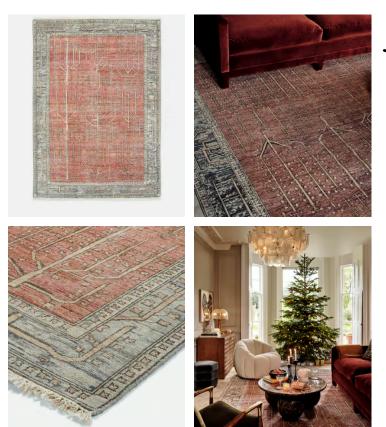

# Jaipur Rug Rust, 300 x 420cm

\$14,295 \$7,145 Regular price \$12,151 \$5,716 Member price

Inspired by classic Persian rugs, our Jaipur style is hand-knotted in India from 100% wool pile. Intricate leaves and line-drawn motifs are layered onto a rust base with a border in tonal blue and pink. The rug has a worn, vintage-style finish to create a lived-in feel, reminiscent of the styles seen throughout Soho House Mumbai.