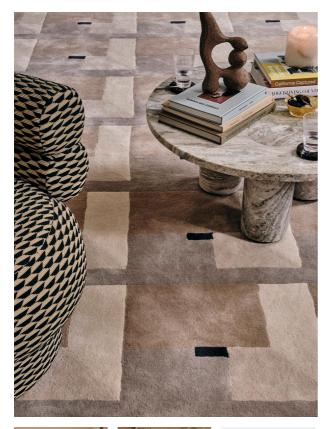

## Product details

Designed in-house and hand-tufted in India, the Blake rug uses a sculpting technique to create geometric lines that echo the textiles seen throughout Soho House Amsterdam in a tonal palette of brown, grey and cream.

### Details

Assembled size: 300 x 420cm Assembly required: No Care instructions: Spot clean only Composition: 100% Wool Construction: Hand Tufted Fabric: Wool Handmade: Yes Pile: Wool Rug style: Geometric