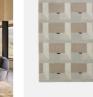

# Blake Rug Cream, 300 X 420cm

\$5,895 Regular

\$5,011 Membership

## Product details

Designed in-house and hand-tufted in India, the Blake rug uses a sculpting technique to create geometric lines that echo the textiles seen throughout Soho House Amsterdam in a tonal palette of brown, grey and cream.

### Details

Assembled size: 300 x 420cm Assembly required: No Care instructions: Spot clean only Composition: 100% Wool Construction: Hand Tufted Fabric: Wool Handmade: Yes Pile: Wool Rug style: Geometric