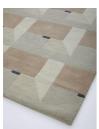

## Product details

Designed in-house and hand-tufted in India, the Blake rug uses a sculpting technique to create geometric lines that echo the textiles seen throughout Soho House Amsterdam in a tonal palette of brown, grey and cream.

### Details

Assembled size: 300 x 420cm Assembly required: No Care instructions: Spot clean only Composition: 100% Wool Construction: Hand Tufted Fabric: Wool Handmade: Yes Pile: Wool Rug style: Geometric