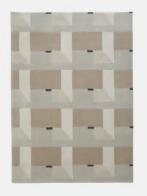

# Blake Rug Cream, 200 x 300cm

\$2,195 Regular price \$1,866 Member price

Designed in-house and hand-tufted in India, the Blake rug uses a sculpting technique to create geometric lines that echo the textiles seen throughout Soho House Amsterdam in a tonal palette of brown, grey and cream.

### Details

Assembled size: 200 x 300cm Assembly required: No Composition: 100% Wool Construction: Hand Tufted Fabric: Wool Handmade: Yes Pile: Wool Rug style: Geometric Care instructions: Spot clean only