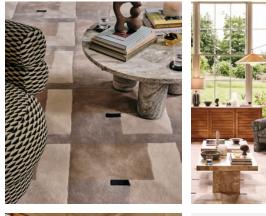

# Blake Rug Cream, 200 x 300cm

\$2,195 Regular price \$1,866 Member price

Designed in-house and hand-tufted in India, the Blake rug uses a sculpting technique to create geometric lines that echo the textiles seen throughout Soho House Amsterdam in a tonal palette of brown, grey and cream.