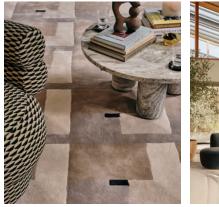

# Blake Rug Cream, 170 x 240cm

\$1,595 Regular price \$1,356 Member price

Designed in-house and hand-tufted in India, the Blake rug uses a sculpting technique to create geometric lines that echo the textiles seen throughout Soho House Amsterdam in a tonal palette of brown, grey and cream.

### Details

Assembled size: 170 x 240cm Assembly required: No Composition: 100% Wool Construction: Hand Tufted Fabric: Wool Handmade: Yes Pile: Wool Rug style: Geometric Care instructions: Spot clean only