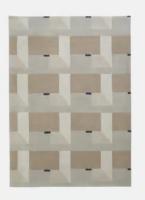

# Blake Rug Cream, 170 x 240cm

\$1,595 Regular price \$1,356 Member price

Designed in-house and hand-tufted in India, the Blake rug uses a sculpting technique to create geometric lines that echo the textiles seen throughout Soho House Amsterdam in a tonal palette of brown, grey and cream.

### Details

Assembled size: 170 x 240cm Assembly required: No Composition: 100% Wool Construction: Hand Tufted Fabric: Wool Handmade: Yes Pile: Wool Rug style: Geometric Care instructions: Spot clean only