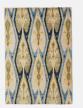

# Alderton Rug, Blue, 170 X 240cm

£930 Regular

£744 Membership

#### Product details

Hand-knotted in India by skilled artisans, the Alderton rug looks to the oversized, Ikat-inspired patterns found in Soho House Austin. A wool pile lends comfort, while a cool colour palette of navy, sage and olive tones instantly uplifts any area of the home.