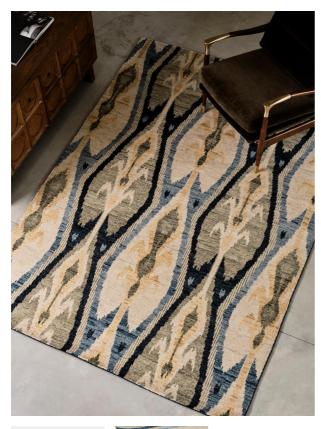

# Alderton Rug, Blue, 170 X 240cm

£930 Regular

£744 Membership

#### Product details

Hand-knotted in India by skilled artisans, the Alderton rug looks to the oversized, Ikat-inspired patterns found in Soho House Austin. A wool pile lends comfort, while a cool colour palette of navy, sage and olive tones instantly uplifts any area of the home.