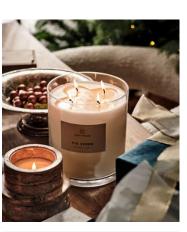

## Bassett Fig Verde Candle, Ultimate 2.1kg

| <del>\$325</del> | \$160 | Regular price |
|------------------|-------|---------------|
| <del>\$276</del> | \$128 | Member price  |

Our Fig Verde fragrance is infused with Green Figs, Dried Fruit and Rose Petals to recall evening strolls around the courtyard garden at Soho House Istanbul. The three-wick Ultimate Bassett candle is hand-poured in England using a blend of mineral and vegetable wax to provide a clean burn and long-lasting scent release.

Scent notes Top: Cassis Middle: Fig Base: Amber