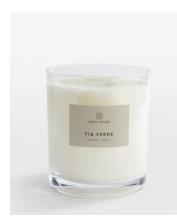

## Bassett Fig Verde Candle, Ultimate 2.1kg

| <del>\$325</del> | \$160 | Regular price |
|------------------|-------|---------------|
| <del>\$276</del> | \$128 | Member price  |

Our Fig Verde fragrance is infused with Green Figs, Dried Fruit and Rose Petals to recall evening strolls around the courtyard garden at Soho House Istanbul. The three-wick Ultimate Bassett candle is hand-poured in England using a blend of mineral and vegetable wax to provide a clean burn and long-lasting scent release.

Scent notes Top: Cassis Middle: Fig Base: Amber