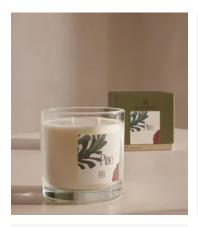

## Limited Edition Bassett Pine Candle, 650g

\$115 Regular price \$98 Member price

Our limited-edition Pine candle is inspired by Christmas time at Soho Farmhouse, with notes of aromatic Rosemary, Clove and Cedarwood. The large glass vessel features a bespoke label designed by our inhouse creative team, with abstract motifs that depict the signature scent and reference the cut-outs Henri Matisse created in the last decade of his life. Use the candle to fill your home with an uplifting, longlasting aroma.

Scent notes Top: Rosemary Middle: Clove Base: Cedarwood