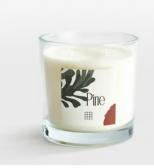

## Limited Edition Bassett Pine Candle, 650g

\$115 Regular price \$98 Member price

Our limited-edition Pine candle is inspired by Christmas time at Soho Farmhouse, with notes of aromatic Rosemary, Clove and Cedarwood. The large glass vessel features a bespoke label designed by our inhouse creative team, with abstract motifs that depict the signature scent and reference the cut-outs Henri Matisse created in the last decade of his life. Use the candle to fill your home with an uplifting, longlasting aroma.

Scent notes Top: Rosemary Middle: Clove Base: Cedarwood