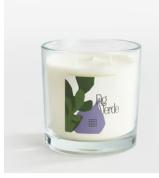

## Limited Edition Bassett Fig Verde Candle, 650g

Our limited-edition Fig Verde Bassett candle is infused with notes of Green Figs, Dried Fruit and Rose Petals to recall evening strolls around the courtyard garden at Soho House Istanbul. The large glass vessel features a bespoke label designed by our in-house creative team, with abstract motifs that depict the signature scent and reference the cutouts Henri Matisse created in the last decade of his life. Use the candle to fill your home with an uplifting, long-lasting aroma.