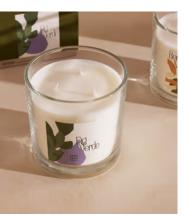

## Limited Edition Bassett Fig Verde Candle, 650g

Our limited-edition Fig Verde Bassett candle is infused with notes of Green Figs, Dried Fruit and Rose Petals to recall evening strolls around the courtyard garden at Soho House Istanbul. The large glass vessel features a bespoke label designed by our in-house creative team, with abstract motifs that depict the signature scent and reference the cutouts Henri Matisse created in the last decade of his life. Use the candle to fill your home with an uplifting, long-lasting aroma.