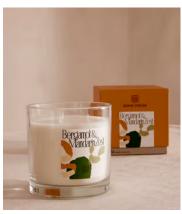

## Limited Edition Bassett Bergamot & Mandarin Zest Candle, 650g

\$85 Regular price \$72 Member price

Our large, limited-edition Bergamot & Mandarin Zest Bassett candle recalls mornings overlooking the Mediterranean Sea at the terrace in Little Beach House Barcelona, with fresh citrus notes of Bergamot, Lime and Mandarin with Jasmine, Neroli, and Smoky Musk. The glass vessel features a bespoke label designed by our in-house creative team, with abstract motifs referencing visual artist, Henri Matisse.