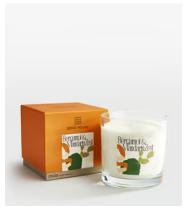

## Limited Edition Bassett Bergamot & Mandarin Zest Candle, 650g

\$85 Regular price \$72 Member price

Our large, limited-edition Bergamot & Mandarin Zest Bassett candle recalls mornings overlooking the Mediterranean Sea at the terrace in Little Beach House Barcelona, with fresh citrus notes of Bergamot, Lime and Mandarin with Jasmine, Neroli, and Smoky Musk. The glass vessel features a bespoke label designed by our in-house creative team, with abstract motifs referencing visual artist, Henri Matisse.