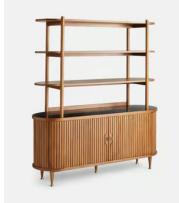

## Nora Tambour Shelving Unit, Black Marquina Marble

\$5,395 \$2,695 Regular price \$4,586 \$2,156 Member price

A pill-shaped base is finished with a black Marquina marble top and double tambour doors that open onto internal storage space.

Defined by ridged detailing, the solid oak base of our Nora shelving unit is softly rounded at either side. A long, oval top crafted for Black Marquina marble supports shelves for displaying, books and other decorative items, while tambour doors underneath open onto internal storage space.