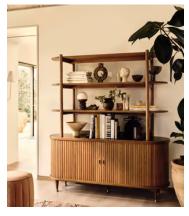

## Nora Tambour Shelving Unit, Black Marquina Marble

\$5,395 \$2,695 Regular price \$4,586 \$2,156 Member price

A pill-shaped base is finished with a black Marquina marble top and double tambour doors that open onto internal storage space.

Defined by ridged detailing, the solid oak base of our Nora shelving unit is softly rounded at either side. A long, oval top crafted for Black Marquina marble supports shelves for displaying, books and other decorative items, while tambour doors underneath open onto internal storage space.