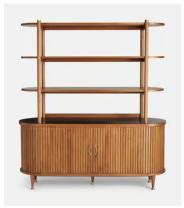

## Nora Tambour Shelving Unit, Black Marquina Marble

\$5,395 \$2,695 Regular price \$4,586 \$2,156 Member price

A pill-shaped base is finished with a black Marquina marble top and double tambour doors that open onto internal storage space.

Defined by ridged detailing, the solid oak base of our Nora shelving unit is softly rounded at either side. A long, oval top crafted for Black Marquina marble supports shelves for displaying, books and other decorative items, while tambour doors underneath open onto internal storage space.