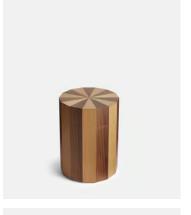

## Anuel Side Table

\$895 Regular price \$761 Member price

Solid oak and walnut woods are pieced together to create eye-catching sunburst marquetry at the top.

Inspired by our House in Rome, the Anuel side table mixes solid oak and walnut wood to create striped sides and starburst marquetry at the top. Its solid silhouette is designed for placing drinks, snacks or decor in your living space.