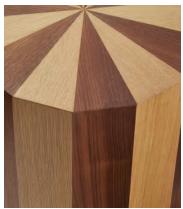

## Anuel Side Table

\$895 Regular price \$761 Member price

Solid oak and walnut woods are pieced together to create eye-catching sunburst marquetry at the top.

Inspired by our House in Rome, the Anuel side table mixes solid oak and walnut wood to create striped sides and starburst marquetry at the top. Its solid silhouette is designed for placing drinks, snacks or decor in your living space.