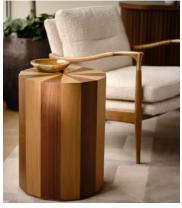

## Anuel Side Table

\$895 Regular price \$761 Member price

Solid oak and walnut woods are pieced together to create eye-catching sunburst marquetry at the top.

Inspired by our House in Rome, the Anuel side table mixes solid oak and walnut wood to create striped sides and starburst marquetry at the top. Its solid silhouette is designed for placing drinks, snacks or decor in your living space.