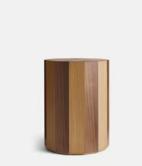

## Anuel Side Table

\$895 Regular price \$761 Member price

Solid oak and walnut woods are pieced together to create eye-catching sunburst marquetry at the top.

Inspired by our House in Rome, the Anuel side table mixes solid oak and walnut wood to create striped sides and starburst marquetry at the top. Its solid silhouette is designed for placing drinks, snacks or decor in your living space.