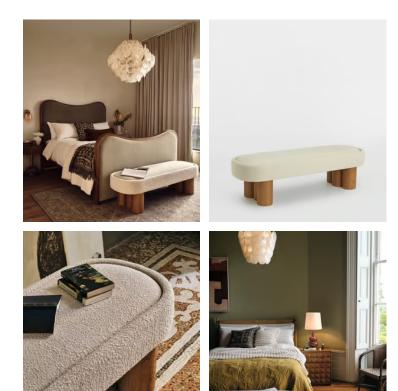

## Nieve Bench, Boucle Sand, US

\$1,595 Regular price \$1,356 Member price

Designed to be placed at the foot of a bed or in a hallway, the Nieve bench takes its cues from the textures seen throughout Soho Beach House Canouan. Oversized solid oak legs and a soft, tactile boucle cushion render it a practical standout piece for a contemporary home.

## Dimensions

Dimensions: H45 x W150 x D48cm / H17.8 x W59.2 x D48" Weight: 46kg / 101.4lbs Packaged dimensions: H50 x W154 x D53cm / H19.7 x W60.6 x D20.9" Packaged weight: 46kg / 101.4lbs

## Details

Assembly required: No

**Composition**: Frame: FSC certified Engineered Hardwood; Foot: FSC certified Oak; Filling: Foam with fibre; Fabric: Boucle; Composition: 54% Polyester, 46% Acrylic

Construction: Corner blocked, stapled and glued

Fabric: 54% Polyester, 46% acrylic

Feet: Oak

Filling: Foam with fiber

Frame: Engineered hardwood

Removable cushions: No

Removable legs: No

Seat depth: 59.4"

Seat height: 17.7"

Seat width: 18.9"

Care instructions: Professional Upholstery Cleaning