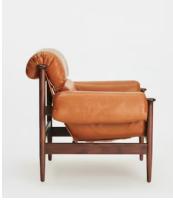

## Otis Armchair, Chestnut Leather, US

\$4,195 \$2,935 Regular price \$3,566 \$2,348 Member price

This retro-inspired chair is crafted from solid walnut with thick-cut leather support straps for a unique design touch. Upholstered in chestnut leather, the chair is complete with classic buttoned detail and shaped arms, which curve around the walnut frame. Use it to break up an open-plan space and reference the seating styles seen throughout Soho House Rome.

## **Details**

Arm height: 25"
Seat height: 18"
Seat depth: 19"
Seat width: 20"

Under seat clearance: 8"
Assembly required: No
Removable legs: No
Removable cushions: Yes
Frame: FSC certified Walnut
Legs: FSC certified walnut