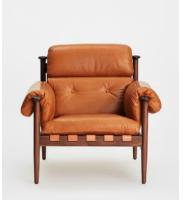

## Otis Armchair, Chestnut Leather, US

\$4,195 \$2,935 Regular price \$3,566 \$2,348 Member price

This retro-inspired chair is crafted from solid walnut with thick-cut leather support straps for a unique design touch. Upholstered in chestnut leather, the chair is complete with classic buttoned detail and shaped arms, which curve around the walnut frame. Use it to break up an open-plan space and reference the seating styles seen throughout Soho House Rome.

## **Details**

Arm height: 25"
Seat height: 18"
Seat depth: 19"
Seat width: 20"

Under seat clearance: 8"
Assembly required: No
Removable legs: No
Removable cushions: Yes
Frame: FSC certified Walnut
Legs: FSC certified walnut