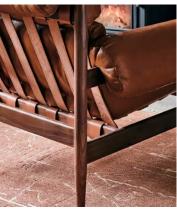

## Otis Armchair, Chestnut Leather, US

\$4,195 \$2,935 Regular price \$3,566 \$2,348 Member price

This retro-inspired chair is crafted from solid walnut with thick-cut leather support straps for a unique design touch. Upholstered in chestnut leather, the chair is complete with classic buttoned detail and shaped arms, which curve around the walnut frame. Use it to break up an open-plan space and reference the seating styles seen throughout Soho House Rome.

## **Details**

Arm height: 25"
Seat height: 18"
Seat depth: 19"
Seat width: 20"

Under seat clearance: 8"
Assembly required: No
Removable legs: No
Removable cushions: Yes
Frame: FSC certified Walnut
Legs: FSC certified walnut