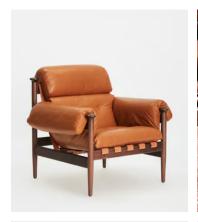

## Otis Armchair, Chestnut Leather, US

\$4,195 \$2,935 Regular price \$3,566 \$2,348 Member price

This retro-inspired chair is crafted from solid walnut with thick-cut leather support straps for a unique design touch. Upholstered in chestnut leather, the chair is complete with classic buttoned detail and shaped arms, which curve around the walnut frame. Use it to break up an open-plan space and reference the seating styles seen throughout Soho House Rome.

## **Details**

Arm height: 25"
Seat height: 18"
Seat depth: 19"
Seat width: 20"

Under seat clearance: 8"
Assembly required: No
Removable legs: No
Removable cushions: Yes
Frame: FSC certified Walnut
Legs: FSC certified walnut