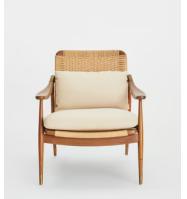

## Jonas Armchair, Washed Linen Flax, US

\$1,995 \$995 Regular price \$1,696 \$796 Member price

The Jonas armchair is upholstered in washed flax linen with a solid oak frame and a handwoven natural rope seat to show a contrast in texture. Subtly updated with a sculpted arm, capped feet and antique brass detail, use the chair to echo the styles seen throughout Soho White City.

## **Dimensions**

**Dimensions:** H81 x W74 x D84cm / H32 x W29 x D33"

**Weight:** 17.7kg / 39lbs

Packaged dimensions: H27 x W84 x D86cm / H10.7 x W33.1 x D33.9"

Packaged weight: 27.1kg / 59.7lbs

## **Details**

Arm height: 22"
Seat height: 18"
Seat depth: 23"
Seat width: 20"

Under seat clearance: 10" Assembly required: No Removable Legs: No Removable cushions: Yes Frame: FSC certified Oak Legs: FSC certified Oak