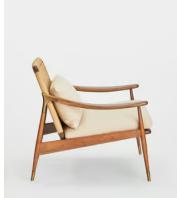

## Jonas Armchair, Washed Linen Flax, US

\$1,995 \$995 Regular price \$1,696 \$796 Member price

The Jonas armchair is upholstered in washed flax linen with a solid oak frame and a handwoven natural rope seat to show a contrast in texture. Subtly updated with a sculpted arm, capped feet and antique brass detail, use the chair to echo the styles seen throughout Soho White City.

## **Details**

Arm height: 22"
Seat height: 18"
Seat depth: 23"
Seat width: 20"

Under seat clearance: 10" Assembly required: No Removable Legs: No Removable cushions: Yes Frame: FSC certified Oak Legs: FSC certified Oak