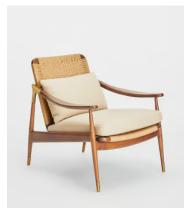

## Jonas Armchair, Washed Linen Flax, US

\$1,995 \$995 Regular price \$1,696 \$796 Member price

The Jonas armchair is upholstered in washed flax linen with a solid oak frame and a handwoven natural rope seat to show a contrast in texture. Subtly updated with a sculpted arm, capped feet and antique brass detail, use the chair to echo the styles seen throughout Soho White City.

## **Dimensions**

**Dimensions:** H81 x W74 x D84cm / H32 x W29 x D33"

**Weight:** 17.7kg / 39lbs

Packaged dimensions: H27 x W84 x D86cm / H10.7 x W33.1 x D33.9"

Packaged weight: 27.1kg / 59.7lbs

## **Details**

Arm height: 22"
Seat height: 18"
Seat depth: 23"
Seat width: 20"

Under seat clearance: 10" Assembly required: No Removable Legs: No Removable cushions: Yes Frame: FSC certified Oak Legs: FSC certified Oak