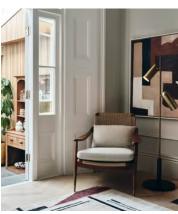

## Jonas Armchair, Washed Linen Flax, US

\$1,995 \$995 Regular price \$1,696 \$796 Member price

The Jonas armchair is upholstered in washed flax linen with a solid oak frame and a handwoven natural rope seat to show a contrast in texture. Subtly updated with a sculpted arm, capped feet and antique brass detail, use the chair to echo the styles seen throughout Soho White City.