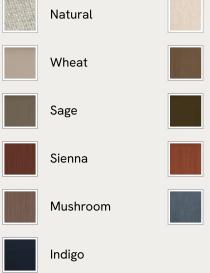

apped foam cushions upholstered in velvet. The tapered birch wood frame and brass detailing on the arms complement the clean lines.

### Dimensions Dimensions: H84.5

Dimensions: H84.5 x W64 x D75cm / H33.3 x W25.2 x D29.5" Weight: 15.6kg / 34.4lbs Packaged dimensions: H79 x W75 x D80cm / H31 x W29.5 x D31.5" Packaged weight: 23.6kg / 52lbs

#### Details

Arm height: 24"
Assembly required: No
Composition: 85% Cotton, 15% Polyester (100% Cotton pile)
Construction: Mortise and Tenon; Corner blocked, stapled and glued
Feet: Birch
Filling: Feather down, foam and fibre
Frame: Birch frame with brass effect finish
Removable cushions: Yes
Removable legs: No
Seat depth: 17.7"
Seat height: 18.1"
Seat width: 22"
Care instructions: Professional upholstery cleaning only



#### Available in 11 linens





# SOHO HOME