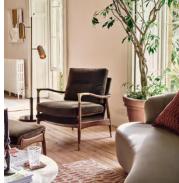

# Theodore Armchair, Velvet, Olive, US

\$1,495 Regular price \$1,271 Member price

Taking cues from vintage-inspired designs at 40 Greek Street, our Theodore chair will add a fresh focal point to your living space. It has a comfortable, deep-sit shape with down and feather-wrapped foam cushions upholstered in velvet. The tapered birch wood frame and brass detailing on the arms complement the clean lines.