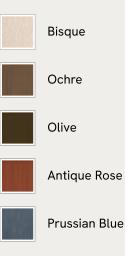

ped foam cushions upholstered in velvet. The tapered birch wood frame and brass detailing on the arms complement the clean lines.

### Dimensions Dimensions: H84.5

Dimensions: H84.5 x W64 x D75cm / H33.3 x W25.2 x D29.5" Weight: 15.6kg / 34.4lbs Packaged dimensions: H79 x W75 x D80cm / H31 x W29.5 x D31.5" Packaged weight: 23.6kg / 52lbs

#### Details

Arm height: 24"
Assembly required: No
Composition: 85% Cotton, 15% Polyester (100% Cotton pile)
Construction: Mortise and Tenon; Corner blocked, stapled and glued
Feet: Birch
Filling: Feather down, foam and fibre
Frame: Birch frame with brass effect finish
Removable cushions: Yes
Removable legs: No
Seat depth: 17.7"
Seat height: 18.1"
Seat width: 22"
Care instructions: Professional upholstery cleaning only



#### Available in 11 linens





# SOHO HOME