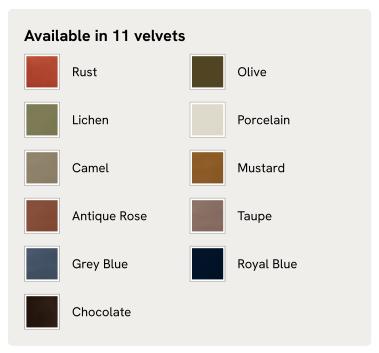

ns upholstered in velvet. The tapered birch wood frame and brass detailing on the arms complement the clean lines.

### Dimensions Dimensions: H84.5

Dimensions: H84.5 x W64 x D75cm / H33.3 x W25.2 x D29.5" Weight: 15.6kg / 34.4lbs Packaged dimensions: H79 x W75 x D80cm / H31 x W29.5 x D31.5" Packaged weight: 23.6kg / 52lbs

#### Details

Arm height: 24"
Assembly required: No
Composition: 85% Cotton, 15% Polyester (100% Cotton pile)
Construction: Mortise and Tenon; Corner blocked, stapled and glued
Feet: Birch
Filling: Feather down, foam and fibre
Frame: Birch frame with brass effect finish
Removable cushions: Yes
Removable legs: No
Seat depth: 17.7"
Seat height: 18.1"
Seat width: 22"
Care instructions: Professional upholstery cleaning only



#### Available in 11 linens





# SOHO HOME