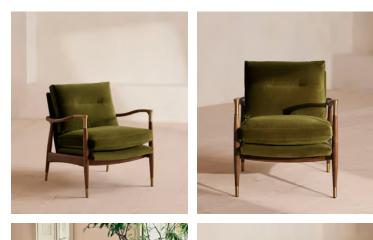

# Theodore Armchair, Velvet, Olive, US

\$1,495 Regular price \$1,271 Member price

Taking cues from vintage-inspired designs at 40 Greek Street, our Theodore chair will add a fresh focal point to your living space. It has a comfortable, deep-sit shape with down and feather-wrapped foam cushions upholstered in velvet. The tapered birch wood frame and brass detailing on the arms complement the clean lines.

#### Details

Arm height: 24"
Assembly required: No
Composition: 85% Cotton, 15% Polyester (100% Cotton pile)
Construction: Mortise and Tenon; Corner blocked, stapled and glued
Feet: Birch
Filling: Feather down, foam and fibre
Frame: Birch frame with brass effect finish
Removable cushions: Yes
Removable legs: No
Seat depth: 17.7"
Seat height: 18.1"
Seat width: 22"
Care instructions: Professional upholstery cleaning only