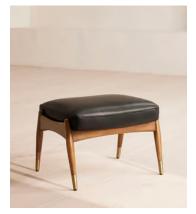

# Theodore Footstool, Leather, Black, US

\$895 Regular price \$761 Member price

Taking cues from vintage-inspired designs at 40 Greek Street, our Theodore footstool will add a fresh focal point to your living space. It has a comfortable, deep-sit shape with a down and feather-wrapped foam cushion upholstered in black leather. The tapered birch-wood frame and brass detailing on the legs complement the clean lines.

### **Details**

Assembly required: No Composition: 100% Leather

Construction: Mortise and Tenon; Corner blocked, stapled and glued

Feet: Birch

Filling: Foam with fibre

**Frame**: Birch frame with brass effect finish