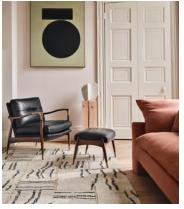

# Theodore Footstool, Leather, Black, US

\$895 Regular price \$761 Member price

Taking cues from vintage-inspired designs at 40 Greek Street, our Theodore footstool will add a fresh focal point to your living space. It has a comfortable, deep-sit shape with a down and feather-wrapped foam cushion upholstered in black leather. The tapered birch-wood frame and brass detailing on the legs complement the clean lines.