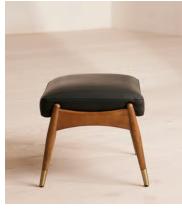

## **Dimensions**

**Dimensions:** H45 x W55 x D44cm / H16 x W22 x D17"

**Weight:** 5.2kg / 11.5lbs

**Packaged dimensions:** H45 x W62 x D51cm / H17.7 x W24.4 x D20.1"

Packaged weight: 8.5kg / 18.7lbs

### **Details**

Assembly required: No Composition: 100% Leather

Construction: Mortise and Tenon; Corner blocked, stapled and glued

Feet: Birch

Filling: Foam with fibre

**Frame**: Birch frame with brass effect finish