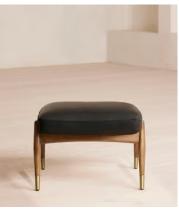

# Theodore Footstool, Leather, Black, US

\$895 Regular price \$761 Member price

Taking cues from vintage-inspired designs at 40 Greek Street, our Theodore footstool will add a fresh focal point to your living space. It has a comfortable, deep-sit shape with a down and feather-wrapped foam cushion upholstered in black leather. The tapered birch-wood frame and brass detailing on the legs complement the clean lines.

### **Details**

Assembly required: No Composition: 100% Leather

Construction: Mortise and Tenon; Corner blocked, stapled and glued

Feet: Birch

Filling: Foam with fibre

**Frame**: Birch frame with brass effect finish