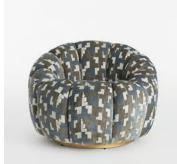

## Garret Armchair, Inverberg Teal, US

\$2,495 \$1,245 Regular price \$2,121 \$996 Member price

Shaped for optimal comfort and visual impact, the Garret swivel chair invites you to relax and sink into its curves. The chair references the vintage styles seen throughout 180 House, and this rendition has been reimagined in a linear geometric print, designed by our in-house team.

## **Details**

Seat height: 17" Seat depth: 23" Seat width: 20"

Assembly required: No Removable legs: No Removable cushions: No

Frame: FSC certified Birch and Engineered Hardwood

**Legs**: Stainless steel base **Fabric**: Inverberg Teal print