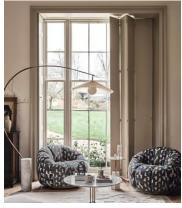

## Garret Armchair, Inverberg Teal, US

\$2,495 \$1,245 Regular price \$2,121 \$996 Member price

Shaped for optimal comfort and visual impact, the Garret swivel chair invites you to relax and sink into its curves. The chair references the vintage styles seen throughout 180 House, and this rendition has been reimagined in a linear geometric print, designed by our in-house team.