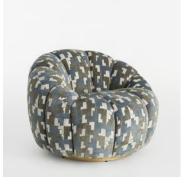

## Garret Armchair, Inverberg Teal, US

\$2,495 \$1,245 Regular price \$2,121 \$996 Member price

Shaped for optimal comfort and visual impact, the Garret swivel chair invites you to relax and sink into its curves. The chair references the vintage styles seen throughout 180 House, and this rendition has been reimagined in a linear geometric print, designed by our in-house team.

## **Details**

Seat height: 17" Seat depth: 23" Seat width: 20"

Assembly required: No Removable legs: No Removable cushions: No

Frame: FSC certified Birch and Engineered Hardwood

**Legs**: Stainless steel base **Fabric**: Inverberg Teal print