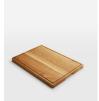

### Product details

Drawing on the rustic interiors of Soho Farmhouse, our large wooden carving block is crafted from a sturdy oak with a divot edge to collect meat juices - a great feature for making homemade gravy. Keep it on a butcher's block or worktop to capture the style of a country kitchen.