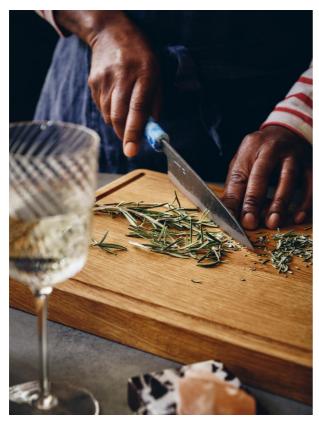

### Product details

Drawing on the rustic interiors of Soho Farmhouse, our large wooden carving block is crafted from a sturdy oak with a divot edge to collect meat juices - a great feature for making homemade gravy. Keep it on a butcher's block or worktop to capture the style of a country kitchen.