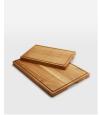

#### Sizes

45 x 30, 60 x 45

### Product details

Drawing on the rustic interiors of Soho Farmhouse, our large wooden carving block is crafted from a sturdy oak with a divot edge to collect meat juices - a great feature for making homemade gravy. Keep it on a butcher's block or worktop to capture the style of a country kitchen.