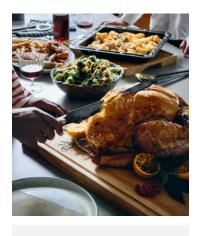

# Wood Carving Block

\$125 \$100 Regular price \$106 \$80 Member price

Drawing on the rustic interiors of Soho Farmhouse, our wooden carving block is crafted from a sturdy oak with a divot edge to collect meat juices - a great feature for making homemade gravy. Keep it on a butcher's block or worktop to capture the style of a country kitchen.