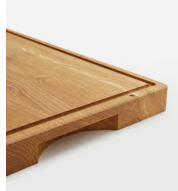

# Wood Carving Block

\$125 \$100 Regular price \$106 \$80 Member price

Drawing on the rustic interiors of Soho Farmhouse, our wooden carving block is crafted from a sturdy oak with a divot edge to collect meat juices - a great feature for making homemade gravy. Keep it on a butcher's block or worktop to capture the style of a country kitchen.