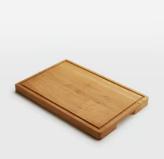

# Wood Carving Block

\$125 \$100 Regular price \$106 \$80 Member price

Drawing on the rustic interiors of Soho Farmhouse, our wooden carving block is crafted from a sturdy oak with a divot edge to collect meat juices - a great feature for making homemade gravy. Keep it on a butcher's block or worktop to capture the style of a country kitchen.

### Dimensions

Dimensions: H3.5 x W45 x D30cm / H1.4 x W17.7 x D11.8" Weight: 3kg / 6.6lbs Packaged weight: 3kg / 6.6lbs