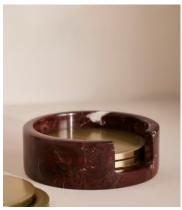

## Kirtle Metal Coasters in Marble Holder, Set of Four

\$125 Regular price \$106 Member price

The Kirtle brass coasters are housed in a vessel crafted from Rosso Levanto marble from Turkey, with deep cherry-red tones and white veining. The set of four coasters has a brushed brass finish and each one is backed with a cork base. Display them on your coffee table to mirror the arrangements at 180 House.