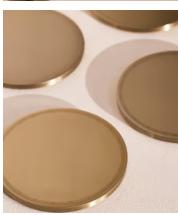

## Kirtle Metal Coasters in Marble Holder, Set of Four

\$125 Regular price \$106 Member price

The Kirtle brass coasters are housed in a vessel crafted from Rosso Levanto marble from Turkey, with deep cherry-red tones and white veining. The set of four coasters has a brushed brass finish and each one is backed with a cork base. Display them on your coffee table to mirror the arrangements at 180 House.