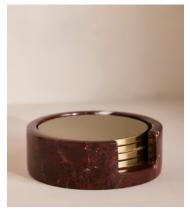

## Kirtle Metal Coasters in Marble Holder, Set of Four

\$125 Regular price \$106 Member price

The Kirtle brass coasters are housed in a vessel crafted from Rosso Levanto marble from Turkey, with deep cherry-red tones and white veining. The set of four coasters has a brushed brass finish and each one is backed with a cork base. Display them on your coffee table to mirror the arrangements at 180 House.