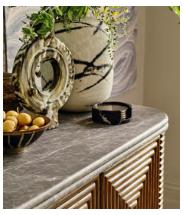

## Kirtle Metal Coasters in Marble Holder, Set of Four

\$125 Regular price \$106 Member price

The Kirtle brass coasters are housed in a vessel crafted from Rosso Levanto marble from Turkey, with deep cherry-red tones and white veining. The set of four coasters has a brushed brass finish and each one is backed with a cork base. Display them on your coffee table to mirror the arrangements at 180 House.