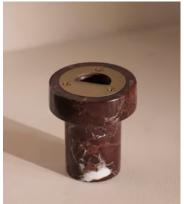

# Atlee Bottle Opener, Red

\$85 Regular price

\$72 Member price

The Atlee bottle opener is crafted from a weighty Rosso Levanto marble from Turkey, with deep cherry-red tones and white veining. Inspired by the marble decor seen throughout 180 House, the bar utensil is fitted with a stainless-steel bottle opener and built-in magnet.

#### **Details**

Assembly required: No Dishwasher safe: No Material: Marble Microwave safe: No

Oven safe: No

Care instructions: Handwash only. Wipe with a soft, dry cloth. Do not

use abrasives or cleaners as they may damage the finish.