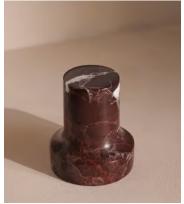

# Atlee Bottle Opener, Red

\$85 Regular price

\$72 Member price

The Atlee bottle opener is crafted from a weighty Rosso Levanto marble from Turkey, with deep cherry-red tones and white veining. Inspired by the marble decor seen throughout 180 House, the bar utensil is fitted with a stainless-steel bottle opener and built-in magnet.

### **Dimensions**

**Dimensions:** H8.6 x W7.5 x D7.5cm / H3.4 x W3 x D3"

Weight: 1kg / 2.2lbs

Packaged weight: 1kg / 2.2lbs