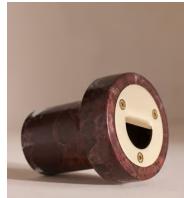

# Atlee Bottle Opener, Red

\$85 Regular price

\$72 Member price

The Atlee bottle opener is crafted from a weighty Rosso Levanto marble from Turkey, with deep cherry-red tones and white veining. Inspired by the marble decor seen throughout 180 House, the bar utensil is fitted with a stainless-steel bottle opener and built-in magnet.

#### **Details**

Assembly required: No Dishwasher safe: No Material: Marble Microwave safe: No

Oven safe: No

Care instructions: Handwash only. Wipe with a soft, dry cloth. Do not

use abrasives or cleaners as they may damage the finish.