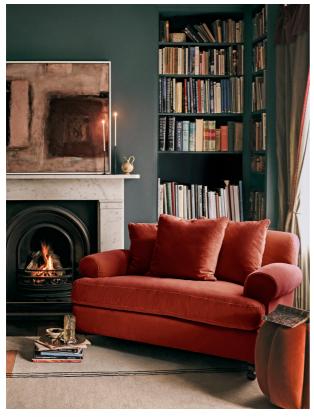

# Audrey Loveseat, Velvet Rust

£2,695

Regular

£2,291

Membership

### Product details

The Audrey loveseat is our take on a classic English scroll arm, where traditional tapered arms are combined with a relaxed pitch and deep sit. Handmade in the UK by skilled craftsmen, it's upholstered in rich velvet with oversized feather-wrapped cushions echoing the the homely and comforting interiors of Babington House in Somerset. Add to your living room or seating area to bring a taste of our countryside retreat into your own home.