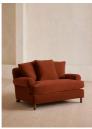

### Product details

The Audrey loveseat is our take on a classic English scroll arm, where traditional tapered arms are combined with a relaxed pitch and deep sit. Handmade in the UK by skilled craftsmen, it's upholstered in rich velvet with oversized feather-wrapped cushions echoing the the homely and comforting interiors of Babington House in Somerset. Add to your living room or seating area to bring a taste of our countryside retreat into your own home.