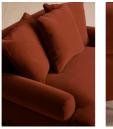

### Product details

The Audrey loveseat is our take on a classic English scroll arm, where traditional tapered arms are combined with a relaxed pitch and deep sit. Handmade in the UK by skilled craftsmen, it's upholstered in rich velvet with oversized feather-wrapped cushions echoing the the homely and comforting interiors of Babington House in Somerset. Add to your living room or seating area to bring a taste of our countryside retreat into your own home.