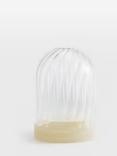

## Keeley Cloche, Jade Marble

 \$115
 \$55
 Regular price

 \$98
 \$44
 Member price

With a distinctive jade marble base, the Keeley cloche is our twist on a classic home accessory. A rippled glass top contrasts the marble's earthy tones and intricate veining, which makes each base truly one of a kind. Candlelight illuminates through the translucent marble to create a soft glow and peaceful ambience - the hole allows any candle scent of your choice to travel through your home.

## Dimensions

Dimensions: H17 x W12 x D12cm / H6.7 x W4.7 x D4.7" Weight: 1kg / 2.2lbs Packaged weight: 1kg / 2.2lbs