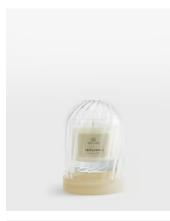

## Keeley Cloche, Jade Marble

 \$115
 \$55
 Regular price

 \$98
 \$44
 Member price

With a distinctive jade marble base, the Keeley cloche is our twist on a classic home accessory. A rippled glass top contrasts the marble's earthy tones and intricate veining, which makes each base truly one of a kind. Candlelight illuminates through the translucent marble to create a soft glow and peaceful ambience - the hole allows any candle scent of your choice to travel through your home.

## Details

Material: Marble and Glass

**Care Instructions:** When lighting your candle for the first time, allow to burn for a minimum of 2 hours or until there is a completely molten wax pool. This will ensure good burn performance and minimise instances of 'tunnelling'.