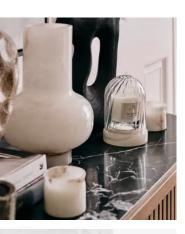

## Keeley Cloche, Jade Marble

 \$115
 \$55
 Regular price

 \$98
 \$44
 Member price

With a distinctive jade marble base, the Keeley cloche is our twist on a classic home accessory. A rippled glass top contrasts the marble's earthy tones and intricate veining, which makes each base truly one of a kind. Candlelight illuminates through the translucent marble to create a soft glow and peaceful ambience - the hole allows any candle scent of your choice to travel through your home.