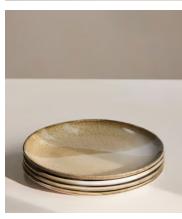

## Evora Side Plate, Set of Four

\$60 \$40 Regular price \$51 \$32 Member price

Our Evora side plate is ideal for casual dining. It is crafted in Portugal from stoneware using a technique that involves hand-spraying, hand-dipping and overlapping glazes to create subtle colour variations, meaning each one is unique. The set's earthy and neutral colour palette reflects the dining schemes in Soho Roc House, Mykonos.

## **Dimensions**

**Dimensions:** H8 x W15 x D15cm / H0.9 x W8.7 x D8.7"

Weight: 2kg / 4.4lbs
Number of boxes: 4