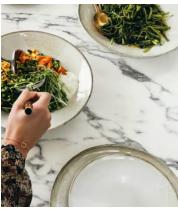

## Evora Side Plate, Set of Four

\$60 \$40 Regular price \$51 \$32 Member price

Our Evora side plate is ideal for casual dining. It is crafted in Portugal from stoneware using a technique that involves hand-spraying, hand-dipping and overlapping glazes to create subtle colour variations, meaning each one is unique. The set's earthy and neutral colour palette reflects the dining schemes in Soho Roc House, Mykonos.