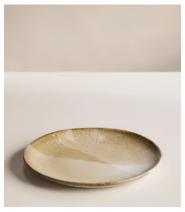

## Evora Side Plate, Set of Four

\$60 \$40 Regular price \$51 \$32 Member price

Our Evora side plate is ideal for casual dining. It is crafted in Portugal from stoneware using a technique that involves hand-spraying, hand-dipping and overlapping glazes to create subtle colour variations, meaning each one is unique. The set's earthy and neutral colour palette reflects the dining schemes in Soho Roc House, Mykonos.