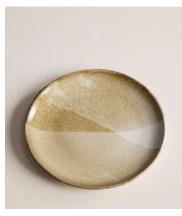

## Evora Side Plate, Set of Four

\$60 \$40 Regular price \$51 \$32 Member price

Our Evora side plate is ideal for casual dining. It is crafted in Portugal from stoneware using a technique that involves hand-spraying, hand-dipping and overlapping glazes to create subtle colour variations, meaning each one is unique. The set's earthy and neutral colour palette reflects the dining schemes in Soho Roc House, Mykonos.