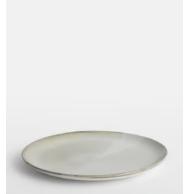

## Evora Dinner Plate, Set of Four

\$100 \$45 Regular price \$85 \$36 Member price

Our Evora dinner plate is ideal for casual dining. It is crafted in Portugal from stoneware using a technique that involves hand-spraying, handdipping and overlapping glazes to create subtle colour variations, meaning each one is unique. The set's earthy and neutral colour palette reflects the dining schemes in Soho Roc House, Mykonos.