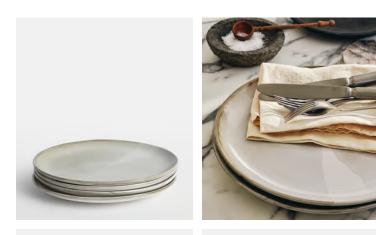

## Evora Dinner Plate, Set of Four

\$100 \$45 Regular price \$85 \$36 Member price

Our Evora dinner plate is ideal for casual dining. It is crafted in Portugal from stoneware using a technique that involves hand-spraying, handdipping and overlapping glazes to create subtle colour variations, meaning each one is unique. The set's earthy and neutral colour palette reflects the dining schemes in Soho Roc House, Mykonos.