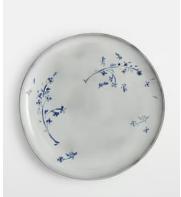

# Everly Dinner Plate, Set of Four

| <del>\$84</del> | \$40 | Regular price |
|-----------------|------|---------------|
| <del>\$71</del> | \$32 | Member price  |

Our Floral collection finds inspiration in the wildflower meadows that surround the cabins at Soho Farmhouse. Each individual piece is crafted from durable stoneware in Portugal and hand painted with a floral pattern, before being finished with a glaze that makes it completely unique.

#### Details

Materials: 100% Stoneware Dishwasher Safe? Yes Microwave Safe? Yes