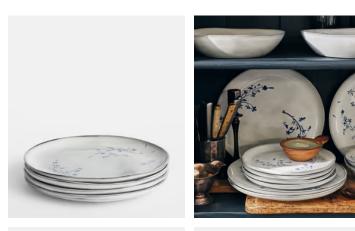

# Everly Dinner Plate, Set of Four

| <del>\$84</del> | \$40 | Regular price |
|-----------------|------|---------------|
| <del>\$71</del> | \$32 | Member price  |

Our Floral collection finds inspiration in the wildflower meadows that surround the cabins at Soho Farmhouse. Each individual piece is crafted from durable stoneware in Portugal and hand painted with a floral pattern, before being finished with a glaze that makes it completely unique.

## Dimensions

Dimensions: H8 x W15 x D15cm / H1 x W11.2 x D11.2" Weight: 4kg / 8.8lbs Packaged weight: 4kg / 8.8lbs Number of boxes: 4

#### Details

Materials: 100% Stoneware Dishwasher Safe? Yes Microwave Safe? Yes