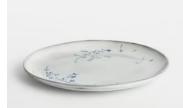

# Everly Dinner Plate, Set of Four

| <del>\$84</del> | \$40 | Regular price |
|-----------------|------|---------------|
| <del>\$71</del> | \$32 | Member price  |

Our Floral collection finds inspiration in the wildflower meadows that surround the cabins at Soho Farmhouse. Each individual piece is crafted from durable stoneware in Portugal and hand painted with a floral pattern, before being finished with a glaze that makes it completely unique.

#### Details

Materials: 100% Stoneware Dishwasher Safe? Yes Microwave Safe? Yes