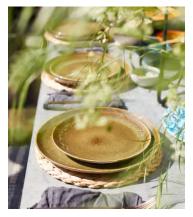

## Nero Side Plate, Green, Set of Four

\$76 Regular price

\$65 Member price

Crafted in Portugal from durable stoneware, our Nero range is inspired by the natural textures and interiors at Soho House Barcelona. Reactive glazes in matte and gloss create unique tonal variations and speckles that mimic the shadows of light on the Mediterranean Sea.