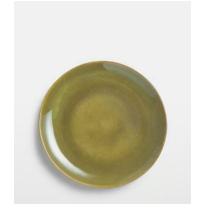

## Nero Side Plate, Green, Set of Four

\$76 Regular price

\$65 Member price

Crafted in Portugal from durable stoneware, our Nero range is inspired by the natural textures and interiors at Soho House Barcelona. Reactive glazes in matte and gloss create unique tonal variations and speckles that mimic the shadows of light on the Mediterranean Sea.