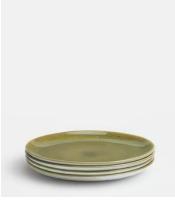

## Nero Side Plate, Green, Set of Four

\$76 Regular price

\$65 Member price

Crafted in Portugal from durable stoneware, our Nero range is inspired by the natural textures and interiors at Soho House Barcelona. Reactive glazes in matte and gloss create unique tonal variations and speckles that mimic the shadows of light on the Mediterranean Sea.