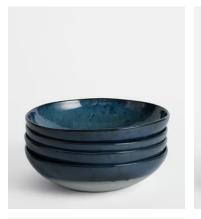

## Nero Pasta Bowl, Blue, Set of Four

\$100 Regular price \$85 Member price

Crafted in Portugal from durable stoneware, our Nero range is inspired by the natural textures and interiors at Soho House Barcelona. Reactive glazes in matte and gloss create unique tonal variations and speckles that mimic the shadows of light on the Mediterranean Sea.

## Dimensions

Dimensions: H4.5 x W22 x D22cm / H1.8 x W8.7 x D8.7" Weight: 1kg / 2.2lbs Packaged weight: 1kg / 2.2lbs Number of boxes: 4