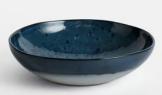

## Nero Pasta Bowl, Blue, Set of Four

\$100 Regular price \$85 Member price

Crafted in Portugal from durable stoneware, our Nero range is inspired by the natural textures and interiors at Soho House Barcelona. Reactive glazes in matte and gloss create unique tonal variations and speckles that mimic the shadows of light on the Mediterranean Sea.