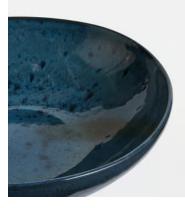

## Nero Pasta Bowl, Blue, Set of Four

\$100 Regular price \$85 Member price

Crafted in Portugal from durable stoneware, our Nero range is inspired by the natural textures and interiors at Soho House Barcelona. Reactive glazes in matte and gloss create unique tonal variations and speckles that mimic the shadows of light on the Mediterranean Sea.