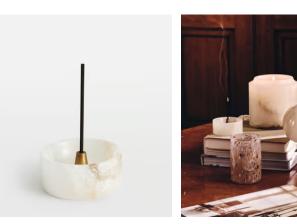

## Trento Fig Verde Incense Gift Set, Alabaster

\$60 Regular price \$51 Member price

Our Fig Verde incense has been designed with a luminescent alabaster marble vessel inspired by Soho House Rome, to further enhance the warming ambience of burning incense. Bearing a scent crafted by our expert perfumer for Soho House, this bespoke home fragrance unveils top notes of Cassis, middle notes of Green Figs and an Amber base evocative of evening strolls around the courtyard garden at Soho House Istanbul.

## Dimensions

Dimensions: H3 x W8 x D8cm / H1.2 x W3.1 x D3.1" Weight: 2kg / 4.4lbs Packaged weight: 2kg / 4.4lbs

## Details

Material: Marble

**Care Instructions:** Always place on a level, heat resistant surface away from drafts and any flammable or polished surfaces. Always burn the incense in a well-ventilated room. Never leave burning incense unattended. Keep away from children and pets.