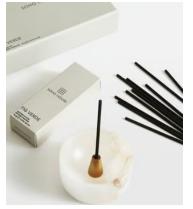

## Trento Fig Verde Incense Gift Set, Alabaster

\$60 Regular price \$51 Member price

Our Fig Verde incense has been designed with a luminescent alabaster marble vessel inspired by Soho House Rome, to further enhance the warming ambience of burning incense. Bearing a scent crafted by our expert perfumer for Soho House, this bespoke home fragrance unveils top notes of Cassis, middle notes of Green Figs and an Amber base evocative of evening strolls around the courtyard garden at Soho House Istanbul.

## Dimensions

Dimensions: H3 x W8 x D8cm / H1.2 x W3.1 x D3.1" Weight: 2kg / 4.4lbs Packaged weight: 2kg / 4.4lbs

## Details

Material: Marble

**Care Instructions:** Always place on a level, heat resistant surface away from drafts and any flammable or polished surfaces. Always burn the incense in a well-ventilated room. Never leave burning incense unattended. Keep away from children and pets.