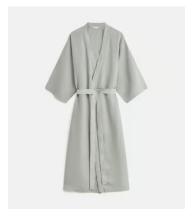

## Eloise Linen Oversized Robe, Sage

\$209 Regular price \$178 Member price

Our Eloise oversized linen robe is woven and handmade in Portugal from soft linen. It has a slouchy, oversized fit, large pockets and balloon-style sleeves. Pair with the matching short pyjama set to make rest a priority.