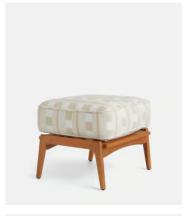

## Eleonora Outdoor Footstool, Lost & Found, Latte, US

\$1,195 \$995 Regular price \$1,016 \$796 Member price

Mirroring the outdoor seating in our upcoming House opening in Rome, the Eleonora footstool is a modern rendition of mid-century styles. Crafted from teak wood with a slatted frame, it comes with a removable, foam-filled cushion covered in Lost & Found Latte - a soft woven fabric. Pair with the matching chairs for a coordinated look.

## **Dimensions**

Dimensions: H43 x W56 x D47cm / H17 x W22 x D19"

**Weight:** 5.4kg / 11.9lbs

**Packaged dimensions:** H85 x W60 x D74cm / H33.5 x W23.6 x D29.1"

Packaged weight: 10kg / 22lbs

## **Details**

Seat width: 22"
Seat height: 17"
Seat depth: 19"
Removable legs: No

Removable cushions: Yes

Frame: Teak Legs: Teak

**Fabric:** 100% Acrylic **Filling:** Foam with Fibre