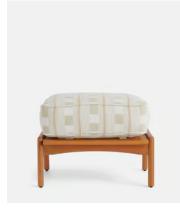

## Eleonora Outdoor Footstool, Lost & Found, Latte, US

\$1,195 \$995 Regular price \$1,016 \$796 Member price

Mirroring the outdoor seating in our upcoming House opening in Rome, the Eleonora footstool is a modern rendition of mid-century styles. Crafted from teak wood with a slatted frame, it comes with a removable, foam-filled cushion covered in Lost & Found Latte - a soft woven fabric. Pair with the matching chairs for a coordinated look.

## **Dimensions**

Dimensions: H43 x W56 x D47cm / H17 x W22 x D19"

**Weight:** 5.4kg / 11.9lbs

**Packaged dimensions:** H85 x W60 x D74cm / H33.5 x W23.6 x D29.1"

Packaged weight: 10kg / 22lbs

## **Details**

Seat width: 22"
Seat height: 17"
Seat depth: 19"
Removable legs: No

Removable cushions: Yes

Frame: Teak Legs: Teak

**Fabric:** 100% Acrylic **Filling:** Foam with Fibre