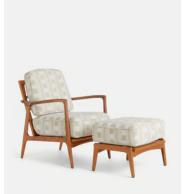

## Eleonora Outdoor Footstool, Lost & Found, Latte, US

\$1,195 \$995 Regular price \$1,016 \$796 Member price

Mirroring the outdoor seating in our upcoming House opening in Rome, the Eleonora footstool is a modern rendition of mid-century styles. Crafted from teak wood with a slatted frame, it comes with a removable, foam-filled cushion covered in Lost & Found Latte - a soft woven fabric. Pair with the matching chairs for a coordinated look.