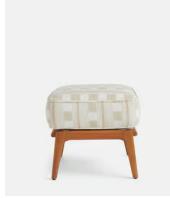

## Eleonora Outdoor Footstool, Lost & Found, Latte, US

\$1,195 \$995 Regular price \$1,016 \$796 Member price

Mirroring the outdoor seating in our upcoming House opening in Rome, the Eleonora footstool is a modern rendition of mid-century styles. Crafted from teak wood with a slatted frame, it comes with a removable, foam-filled cushion covered in Lost & Found Latte - a soft woven fabric. Pair with the matching chairs for a coordinated look.

## **Dimensions**

Dimensions: H43 x W56 x D47cm / H17 x W22 x D19"

**Weight:** 5.4kg / 11.9lbs

**Packaged dimensions:** H85 x W60 x D74cm / H33.5 x W23.6 x D29.1"

Packaged weight: 10kg / 22lbs

## **Details**

Seat width: 22"
Seat height: 17"
Seat depth: 19"
Removable legs: No

Removable cushions: Yes

Frame: Teak Legs: Teak

**Fabric:** 100% Acrylic **Filling:** Foam with Fibre