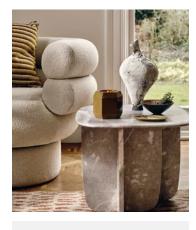

## Fawsley Side Table, Grey Emperador Marble

\$1,695 Regular price \$1,441 Member price

A sculptural silhouette carved entirely from honed Emperador marble sourced from Spain.

Inspired by 180 House, the Fawsley side table is made from a grey, solid marble defined by subtly contrasting, natural white veining. An asymmetric, intertwined base makes this a unique addition to a relaxed living space.