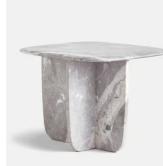

## Fawsley Side Table, Grey Emperador Marble

\$1,695 Regular price \$1,441 Member price

A sculptural silhouette carved entirely from honed Emperador marble sourced from Spain.

Inspired by 180 House, the Fawsley side table is made from a grey, solid marble defined by subtly contrasting, natural white veining. An asymmetric, intertwined base makes this a unique addition to a relaxed living space.

## Details

Material: Emperador Grey Marble and Steel

Feet: Felt

Assembly Required: No

**Care Instructions:** Clean with water using a cloth or sponge. Marble is a material to be clean with extreme delicacy: it is porous and can absorb liquids resulting in stains. Poliform surfaces are treated with a special anti-stain and anti-oil product; nonetheless, spills of wine, coffee, lemon, vinegar and other products containing aggressive agents must be wiped up immediately.