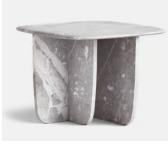

## Fawsley Side Table, Grey Emperador Marble

\$1,695 Regular price \$1,441 Member price

A sculptural silhouette carved entirely from honed Emperador marble sourced from Spain.

Inspired by 180 House, the Fawsley side table is made from a grey, solid marble defined by subtly contrasting, natural white veining. An asymmetric, intertwined base makes this a unique addition to a relaxed living space.

## Details

Material: Emperador Grey Marble and Steel

Feet: Felt

Assembly Required: No

**Care Instructions:** Clean with water using a cloth or sponge. Marble is a material to be clean with extreme delicacy: it is porous and can absorb liquids resulting in stains. Poliform surfaces are treated with a special anti-stain and anti-oil product; nonetheless, spills of wine, coffee, lemon, vinegar and other products containing aggressive agents must be wiped up immediately.