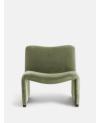

# Lovett Armchair, Velvet, Fern, Us

\$1,150 Regular \$978 Membership

## Product details

Covered in cotton velvet with a distinctive curved back, our Lovett chair is inspired by Italian mid-century design, and works as an accent piece for both dining and living rooms. Look for similar chairs in the club spaces at Ludlow House in Manhattan.