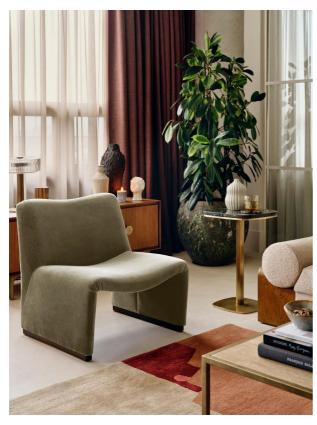

# Lovett Armchair, Velvet, Fern, Us

\$1,150 Regular \$978 Membership

## Product details

Covered in cotton velvet with a distinctive curved back, our Lovett chair is inspired by Italian mid-century design, and works as an accent piece for both dining and living rooms. Look for similar chairs in the club spaces at Ludlow House in Manhattan.