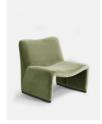

# Lovett Armchair, Velvet, Fern, Us

\$1,150 Regular \$978 Membership

## Product details

Covered in cotton velvet with a distinctive curved back, our Lovett chair is inspired by Italian mid-century design, and works as an accent piece for both dining and living rooms. Look for similar chairs in the club spaces at Ludlow House in Manhattan.