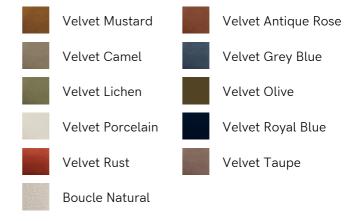

## SOHO HOME











# Lovett Armchair, Velvet, Fern, Us

\$1,150 Regular \$978 Membership

#### Available in



## Product details

Covered in cotton velvet with a distinctive curved back, our Lovett chair is inspired by Italian mid-century design, and works as an accent piece for both dining and living rooms. Look for similar chairs in the club spaces at Ludlow House in Manhattan.

#### **Dimensions**

Product dimensions: H76 x W72 x D70cm / H29.9 x

W28.3 x D27.6"

Product weight: 21kg / 46.3lbs

Packaged or boxed dimensions: H27 x W74 x D75cm /

H10.4 x W29.3 x D29.5"

Packaged or boxed weight: 26.5kg / 58.4lbs

### Details

Arm height: N/A Seat depth: 20" Seat width: 28" Seat height: 17"

Assembly required: No Removable legs: No Removable cushions: No

Frame: Engineered Hardwood, Birch

Legs: Birch Fabric: Velvet

Composition: 74% Cotton, 26% Polyester

Filling: Foam & Fibre

Care instructions