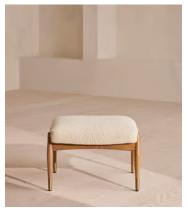

## Theodore Footstool, Boucle, Natural, US

\$695 Regular price \$591 Member price

Taking cues from vintage-inspired designs at 40 Greek Street, our Theodore footstool will add a fresh focal point to your living space. It has a comfortable, deep-sit shape with a down and feather-wrapped foam cushion upholstered in boucle. The tapered oak-wood frame and brass detailing on the legs complement the clean lines.