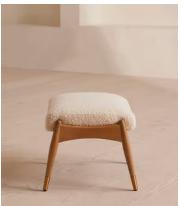

## Theodore Footstool, Boucle, Natural, US

\$695 Regular price \$591 Member price

Taking cues from vintage-inspired designs at 40 Greek Street, our Theodore footstool will add a fresh focal point to your living space. It has a comfortable, deep-sit shape with a down and feather-wrapped foam cushion upholstered in boucle. The tapered oak-wood frame and brass detailing on the legs complement the clean lines.