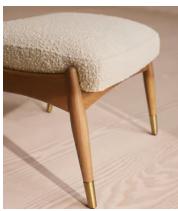

## Theodore Footstool, Boucle, Natural, US

\$695 Regular price \$591 Member price

Taking cues from vintage-inspired designs at 40 Greek Street, our Theodore footstool will add a fresh focal point to your living space. It has a comfortable, deep-sit shape with a down and feather-wrapped foam cushion upholstered in boucle. The tapered oak-wood frame and brass detailing on the legs complement the clean lines.

## **Details**

Assembly required: No

Composition: 54% Polyester, 46% Acrylic

Construction: Mortise and Tenon; Corner blocked, stapled and glued

Feet: Oak

Filling: Foam with fibre

Frame: Oak frame with brass effect finish