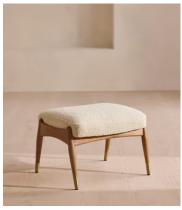

## Theodore Footstool, Boucle, Natural, US

\$695 Regular price \$591 Member price

Taking cues from vintage-inspired designs at 40 Greek Street, our Theodore footstool will add a fresh focal point to your living space. It has a comfortable, deep-sit shape with a down and feather-wrapped foam cushion upholstered in boucle. The tapered oak-wood frame and brass detailing on the legs complement the clean lines.