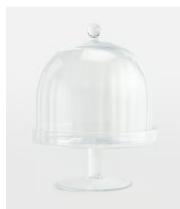

# Pembroke Cake Stand with cloche, Small

| <del>\$145</del> | \$70 | Regular price |
|------------------|------|---------------|
| <del>\$123</del> | \$56 | Member price  |

Inspired by the glassware in our first House at 40 Greek Street, our Pembroke cloche is crafted in Poland from glass, with an optic decoration to create a soft scalloped effect. It's great for displaying cupcakes or small tarts.