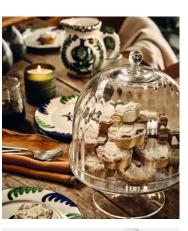

# Pembroke Cake Stand with cloche, Small

| <del>\$145</del> | \$70 | Regular price |
|------------------|------|---------------|
| <del>\$123</del> | \$56 | Member price  |

Inspired by the glassware in our first House at 40 Greek Street, our Pembroke cloche is crafted in Poland from glass, with an optic decoration to create a soft scalloped effect. It's great for displaying cupcakes or small tarts.