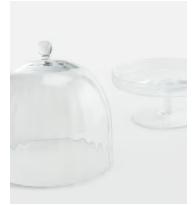

# Pembroke Cake Stand with cloche, Small

| <del>\$145</del> | \$70 | Regular price |
|------------------|------|---------------|
| <del>\$123</del> | \$56 | Member price  |

Inspired by the glassware in our first House at 40 Greek Street, our Pembroke cloche is crafted in Poland from glass, with an optic decoration to create a soft scalloped effect. It's great for displaying cupcakes or small tarts.