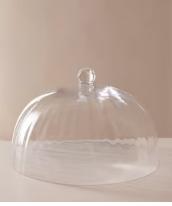

## Pembroke Cloche, Loose, Large

\$105 Regular price \$89 Member price

Inspired by the glassware in our first House at 40 Greek Street, our Pembroke cloche is crafted in Poland from glass, with an optic decoration to create a soft scalloped effect. It's great for displaying large celebration cakes for up to 20 people, and fits our Hermine and Hillcrest cake stands.