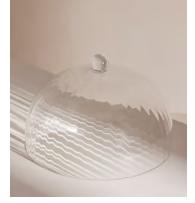

## Pembroke Cloche, Loose, Large

\$105 Regular price \$89 Member price

Inspired by the glassware in our first House at 40 Greek Street, our Pembroke cloche is crafted in Poland from glass, with an optic decoration to create a soft scalloped effect. It's great for displaying large celebration cakes for up to 20 people, and fits our Hermine and Hillcrest cake stands.