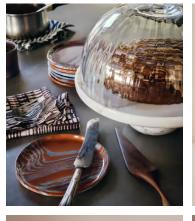

## Pembroke Cloche, Loose, Large

\$105 Regular price \$89 Member price

Inspired by the glassware in our first House at 40 Greek Street, our Pembroke cloche is crafted in Poland from glass, with an optic decoration to create a soft scalloped effect. It's great for displaying large celebration cakes for up to 20 people, and fits our Hermine and Hillcrest cake stands.