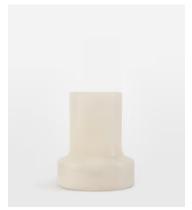

# Atlee Bottle Opener, Alabaster

\$85 Regular price \$72 Member price

Entirely unique, the Atlee bottle opener is crafted from a weighty alabaster, renowned for its soft, milky mineral tops and refined deep veining, which runs through the translucent stone. Inspired by the marble decor seen throughout 180 House, it has a design that reinterprets the structure of the Brutalist building. It's fitted with a stainless-steel bottle opener and built-in magnet - a standout utensil that also makes a distinctive decorative accessory, especially when entertaining guests at home.