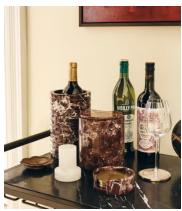

# Atlee Bottle Opener, Alabaster

\$85 Regular price \$72 Member price

Entirely unique, the Atlee bottle opener is crafted from a weighty alabaster, renowned for its soft, milky mineral tops and refined deep veining, which runs through the translucent stone. Inspired by the marble decor seen throughout 180 House, it has a design that reinterprets the structure of the Brutalist building. It's fitted with a stainless-steel bottle opener and built-in magnet - a standout utensil that also makes a distinctive decorative accessory, especially when entertaining guests at home.