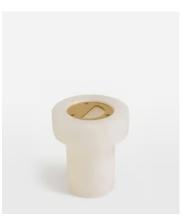

# Atlee Bottle Opener, Alabaster

\$85 Regular price \$72 Member price

Entirely unique, the Atlee bottle opener is crafted from a weighty alabaster, renowned for its soft, milky mineral tops and refined deep veining, which runs through the translucent stone. Inspired by the marble decor seen throughout 180 House, it has a design that reinterprets the structure of the Brutalist building. It's fitted with a stainless-steel bottle opener and built-in magnet - a standout utensil that also makes a distinctive decorative accessory, especially when entertaining guests at home.