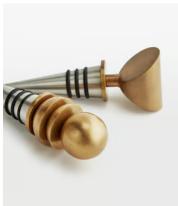

## Kilm Brass Bottle Stoppers, Set of Two

\$85 \$40 Regular price \$72 \$32 Member price

Inspired by the rigid geometric shapes and design touches at 180 House, the Kilm brass bottle stoppers are great tools for sealing wines before refrigeration. Each one has a stainless-steel base, brushed brass finish and rubber bands to secure the grip. The different topper designs add an artistic touch to an everyday utensil.

## **Details**

Materials: Brass Top & Stainless Steel Base

Dishwasher Safe: No

Microwave Safe: No

Oven Safe: No

Care Instructions: Wipe clean with a dry cloth