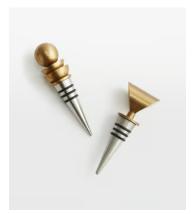

## Kilm Brass Bottle Stoppers, Set of Two

\$85 \$40 Regular price \$72 \$32 Member price

Inspired by the rigid geometric shapes and design touches at 180 House, the Kilm brass bottle stoppers are great tools for sealing wines before refrigeration. Each one has a stainless-steel base, brushed brass finish and rubber bands to secure the grip. The different topper designs add an artistic touch to an everyday utensil.

## **Details**

Materials: Brass Top & Stainless Steel Base

Dishwasher Safe: No

Microwave Safe: No

Oven Safe: No

Care Instructions: Wipe clean with a dry cloth