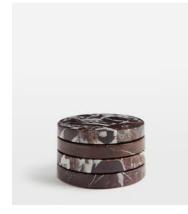

# Hanson Coasters, Red Marble, Set of Four

\$75 Regular price \$64 Member price

The Hanson coaster set includes four round coasters made from Rosso Levanto marble, recognised for its deep cherry-red tones and white veining. Each one resembles the contemporary textures seen throughout our Hong Kong House. Use yours to enhance a glass or wooden coffee table.