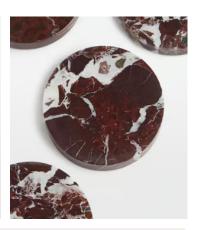

# Hanson Coasters, Red Marble, Set of Four

\$75 Regular price \$64 Member price

The Hanson coaster set includes four round coasters made from Rosso Levanto marble, recognised for its deep cherry-red tones and white veining. Each one resembles the contemporary textures seen throughout our Hong Kong House. Use yours to enhance a glass or wooden coffee table.