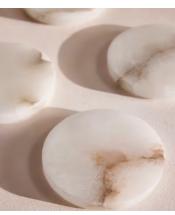

## Hanson Coasters, Alabaster, Set of Four

\$75 Regular price \$64 Member price

The Hanson coaster set includes four round coasters made from the mineral rock, alabaster stone. Each one resembles the contemporary textures seen throughout our Hong Kong House, based in Sheung Wan. Use yours to enhance a glass or wooden coffee table.