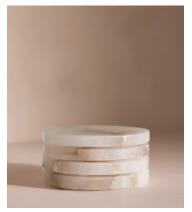

## Hanson Coasters, Alabaster, Set of Four

\$75 Regular price \$64 Member price

The Hanson coaster set includes four round coasters made from the mineral rock, alabaster stone. Each one resembles the contemporary textures seen throughout our Hong Kong House, based in Sheung Wan. Use yours to enhance a glass or wooden coffee table.