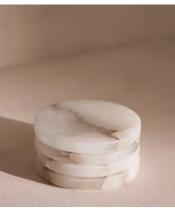

## Hanson Coasters, Alabaster, Set of Four

\$75 Regular price \$64 Member price

The Hanson coaster set includes four round coasters made from the mineral rock, alabaster stone. Each one resembles the contemporary textures seen throughout our Hong Kong House, based in Sheung Wan. Use yours to enhance a glass or wooden coffee table.