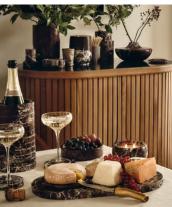

## Shipley Ultimate Cheese Board Set

 \$295
 \$145
 Regular price

 \$251
 \$116
 Member price

Inspired by 180 House, this multifunctional cheeseboard is crafted from Rosso Levanto marble, recognised for its deep cherry-red tones and white veining. It has a large oval base and three stackable serveware pieces in both shallow and deep styles to display chutney, crackers, and grapes. It makes a great housewarming or hosting gift.