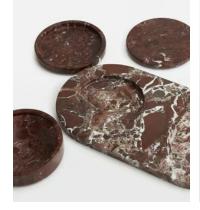

## Shipley Ultimate Cheese Board Set

 \$295
 \$145
 Regular price

 \$251
 \$116
 Member price

Inspired by 180 House, this multifunctional cheeseboard is crafted from Rosso Levanto marble, recognised for its deep cherry-red tones and white veining. It has a large oval base and three stackable serveware pieces in both shallow and deep styles to display chutney, crackers, and grapes. It makes a great housewarming or hosting gift.