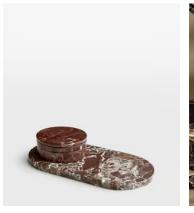

## Shipley Ultimate Cheese Board Set

 \$295
 \$145
 Regular price

 \$251
 \$116
 Member price

Inspired by 180 House, this multifunctional cheeseboard is crafted from Rosso Levanto marble, recognised for its deep cherry-red tones and white veining. It has a large oval base and three stackable serveware pieces in both shallow and deep styles to display chutney, crackers, and grapes. It makes a great housewarming or hosting gift.