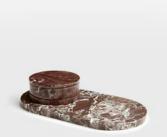

## Shipley Ultimate Cheese Board Set

 \$295
 \$145
 Regular price

 \$251
 \$116
 Member price

Inspired by 180 House, this multifunctional cheeseboard is crafted from Rosso Levanto marble, recognised for its deep cherry-red tones and white veining. It has a large oval base and three stackable serveware pieces in both shallow and deep styles to display chutney, crackers, and grapes. It makes a great housewarming or hosting gift.