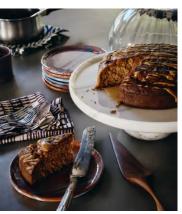

## Hermine Cake Stand, White Marble

\$235 \$118 Regular price \$200 \$94 Member price

A modern take on the traditional footed style, the Hermine cake stand has a spherical base and chunky frame, which adds a standout touch to your table and is a great way to draw the eye to homemade creations. Each cake stand is unique, as the veining in the marble varies in every stone. Pair with the Pembroke optic cloche to display desserts and echo the modern textures seen throughout 180 House.