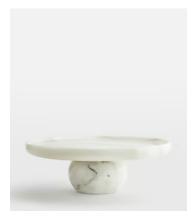

## Hermine Cake Stand, White Marble

\$235 \$118 Regular price \$200 \$94 Member price

A modern take on the traditional footed style, the Hermine cake stand has a spherical base and chunky frame, which adds a standout touch to your table and is a great way to draw the eye to homemade creations. Each cake stand is unique, as the veining in the marble varies in every stone. Pair with the Pembroke optic cloche to display desserts and echo the modern textures seen throughout 180 House.