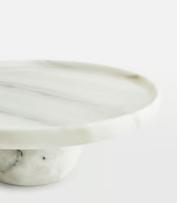

## Hermine Cake Stand, White Marble

\$235 \$118 Regular price \$200 \$94 Member price

A modern take on the traditional footed style, the Hermine cake stand has a spherical base and chunky frame, which adds a standout touch to your table and is a great way to draw the eye to homemade creations. Each cake stand is unique, as the veining in the marble varies in every stone. Pair with the Pembroke optic cloche to display desserts and echo the modern textures seen throughout 180 House.

## **Dimensions**

**Dimensions:** H12 x W34 x D34cm / H4.7 x W13.4 x D13.4"

Weight: 8kg / 17.6lbs

Packaged weight: 8kg / 17.6lbs