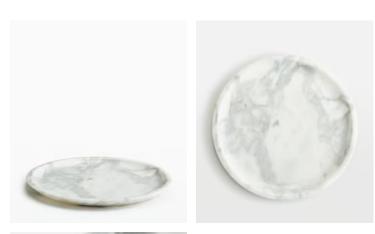

## Emile Marble Serving Plate

 \$110.50
 \$40
 Regular price

 \$94
 \$32
 Member price

The Emile round serving plate is crafted from a weighty white marble to echo the modern textures seen throughout 180 House. Each serving plate is unique, as the veining in the marble varies in the stone. Use yours to serve a selection of cheese and crackers at your next gathering.