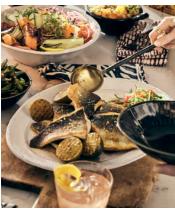

## Hillcrest Large Serving Platter

\$165 Regular price \$140 Member price

Crafted from robust Tuscan stoneware, our Hillcrest serving platter is ideal for special occasions. It is handmade in Italy by skilled craftspeople who have been producing ceramics in a village outside Florence for 40 years. Drawing on the rustic interiors at Soho Farmhouse, the platter is glazed and embellished by hand, with exposed clay and subtle indentations.