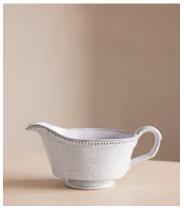

## Hillcrest Gravy Boat

\$125 \$60 Regular price \$106 \$48 Member price

Crafted from robust Tuscan stoneware, our Hillcrest gravy boat is ideal for special gatherings. It is handmade in Italy by skilled craftspeople who have been producing ceramics in a village outside Florence for 40 years. Drawing on the rustic interiors at Soho Farmhouse, the gravy boat is glazed and embellished by hand, with exposed clay and subtle indentations.