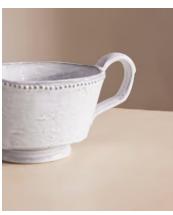

## Hillcrest Gravy Boat

\$125 \$60 Regular price \$106 \$48 Member price

Crafted from robust Tuscan stoneware, our Hillcrest gravy boat is ideal for special gatherings. It is handmade in Italy by skilled craftspeople who have been producing ceramics in a village outside Florence for 40 years. Drawing on the rustic interiors at Soho Farmhouse, the gravy boat is glazed and embellished by hand, with exposed clay and subtle indentations.