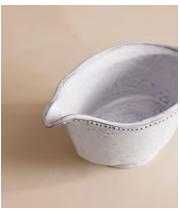

## Hillcrest Gravy Boat

\$125 \$60 Regular price \$106 \$48 Member price

Crafted from robust Tuscan stoneware, our Hillcrest gravy boat is ideal for special gatherings. It is handmade in Italy by skilled craftspeople who have been producing ceramics in a village outside Florence for 40 years. Drawing on the rustic interiors at Soho Farmhouse, the gravy boat is glazed and embellished by hand, with exposed clay and subtle indentations.