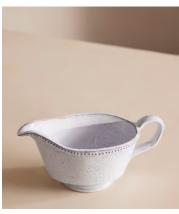

## Hillcrest Gravy Boat

\$125 \$60 Regular price \$106 \$48 Member price

Crafted from robust Tuscan stoneware, our Hillcrest gravy boat is ideal for special gatherings. It is handmade in Italy by skilled craftspeople who have been producing ceramics in a village outside Florence for 40 years. Drawing on the rustic interiors at Soho Farmhouse, the gravy boat is glazed and embellished by hand, with exposed clay and subtle indentations.